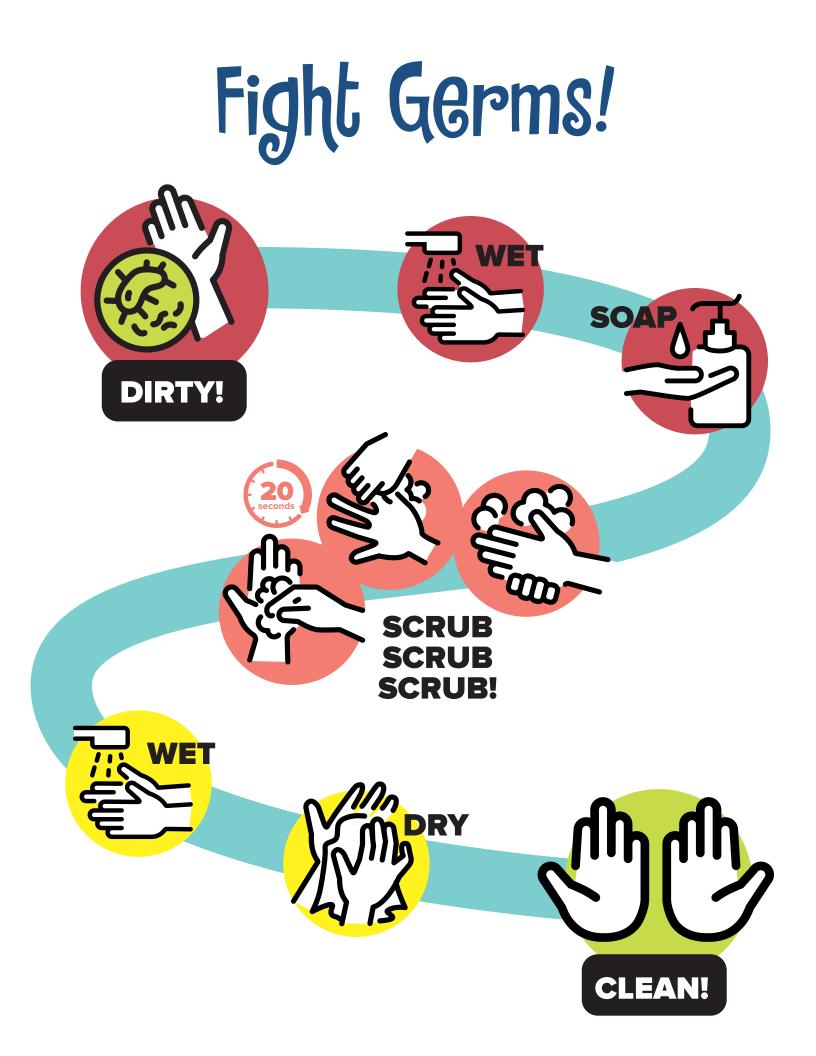

#### - HOW TO -WASH HANDS

Use mild liquid antibacterial **soap and warm water**.

**Scrub hands** vigorously for 20 seconds.

Wash **all surfaces**, including backs of hands, wrists, between fingers, and under fingernails.

Rinse well.

**Dry hands** with disposable paper towel.

Be careful to **avoid touching** the faucet handles or towel holder with clean hands.