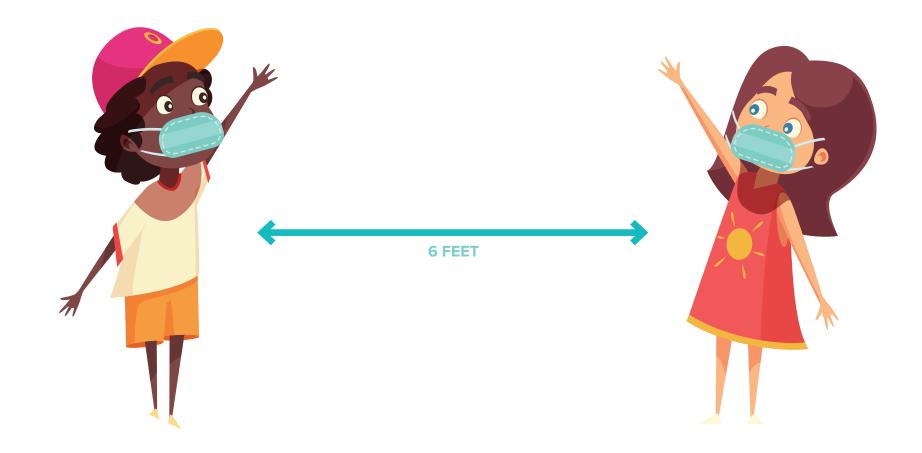

*soap and warm water**.



**Scrub hands** vigorously for 20 seconds.



Wash **all surfaces**, including backs of hands, wrists, between fingers, and under fingernails.



Rinse well.



**Dry hands** with disposable paper towel.



Be careful to **avoid touching** the faucet handles or towel holder with clean hands.

#### **STAY SAFE!**



Wash your hands with soap and water or use hand sanitizer, especially after touching frequently used items or surfaces.



Avoid touching your face.



Sneeze or cough into a tissue, or the inside of your elbow.



**Disinfect** frequently used items and surfaces as much as possible.



Strongly consider using face coverings while in public, and particularly when using mass transit.



PEOPLE WHO FEEL SICK SHOULD STAY HOME



# SAY HELLO WITH A Nave.



## SAY HELLO WITH AN Aip High Five!



# SAY HELLO WITH A Wave!



## SAY HELLO WITH AN Air High Five!





#### THIS ACTIVITY IS FULL! Go to a different activity and try this one again later!



#### THIS ACTIVITY IS OPEN for you to join right now!



# NELCOME!

For your safety, this area is being deep-cleaned regularly!



#### **DARGENTS!** In order to keep this area clean, please keep diaper bags with you. Place babies' items in these.

# Please limit to ONE ADULT for drop-off and pickup.

THANK YOU!

# Please limit to ONE ADULT for drop-off and pickup.

THANK YOU!







#### Remember to practice SOCIAL DISTANCING in this area!



#### **Deage** use **HAND SANITIZER** before entering this area!



Please wear a FACE MASK in this area!



# **SANITIZE TOYS**



#### Temporarily Fu//