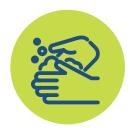

#### - HOW TO -WASH HANDS

Use mild liquid antibacterial **soap and warm water**.

**Scrub hands** vigorously for 20 seconds.

Wash **all surfaces**, including backs of hands, wrists, between fingers, and under fingernails.

Rinse well.

**Dry hands** with disposable paper towel.

Be careful to **avoid touching** the faucet handles or towel holder with clean hands.