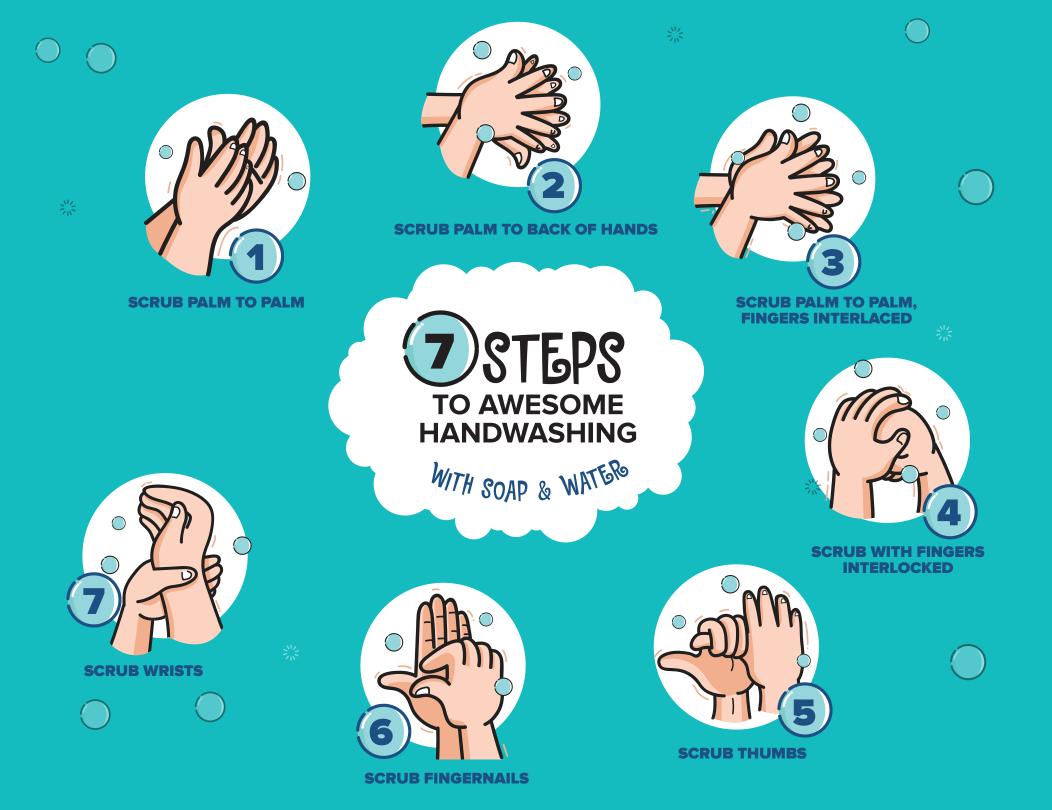

#### - HOW TO -WASH HANDS

Use mild liquid antibacterial **soap and warm water**.

**Scrub hands** vigorously for 20 seconds.

Wash **all surfaces**, including backs of hands, wrists, between fingers, and under fingernails.

Rinse well.

**Dry hands** with disposable paper towel.

Be careful to **avoid touching** the faucet handles or towel holder with clean hands.